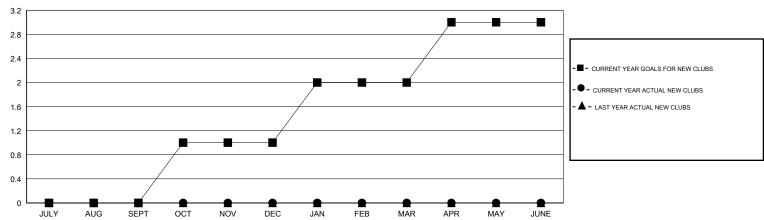

## District 5M 1

Results as of: 10/31/2015

GMT: Judy Hankom LOCATION MINNESOTA GMT CA 1

|               |                  | Clubs            |                  |                  | Members               |                    |                                     |                    |                  |
|---------------|------------------|------------------|------------------|------------------|-----------------------|--------------------|-------------------------------------|--------------------|------------------|
|               | RESUL            | TS FOR 2015-2016 |                  |                  | RESULTS FOR 2015-2016 |                    |                                     |                    |                  |
| QUARTER       | NEW CLUB<br>GOAL | NEW CLUBS        | DROPPED<br>CLUBS | NET<br>GAIN/LOSS | QUARTER               | NEW MEMBER<br>GOAL | CHARTER AND<br>NEW MEMBERS<br>ADDED | DROPPED<br>MEMBERS | NET<br>GAIN/LOSS |
| JULY/AUG/SEPT | 0                | 0                | 0                | 0                | JULY/AUG/SEPT         | 10                 | 27                                  | 33                 | -6               |
| OCT/NOV/DEC   | 1                | 0                | 0                | 0                | OCT/NOV/DEC           | 40                 | 23                                  | 7                  | 16               |
| JAN/FEB/MAR   | 1                | 0                | 0                | 0                | JAN/FEB/MAR           | 28                 | 0                                   | 0                  | 0                |
| APR/MAY/JUNE  | 1                | 0                | 0                | 0                | APR/MAY/JUNE          | 16                 | 0                                   | 0                  | 0                |

## GOALS AND ACTUAL NEW CLUBS CUMULATIVE

| DROPPED CLUBS: 0  DROPPED MEMBERS |    | 21 CLUBS OF 50 ADDED 1 OR MORE NEW MEMBERS | GENDER DISTRIBU<br>MALE<br>FEMALE | TION<br>1,444 (77.47%)<br>420 (22.53%) |     |
|-----------------------------------|----|--------------------------------------------|-----------------------------------|----------------------------------------|-----|
| DECEASED                          | 7  | CLICK HERE FOR HEALTH                      | FAMILY UNIT MEMBERS               |                                        | 319 |
| CLUB CANCELLED                    | 0  | ASSESSMENT DATA                            | HEAD OF HOUSEHOLD                 |                                        | 157 |
|                                   | 33 |                                            | NON HEAD OF HOUSEHOL              | n                                      | 162 |
| TOTAL 4                           | 40 |                                            | NON-HEAD OF HOUSEHOL              | 102                                    |     |