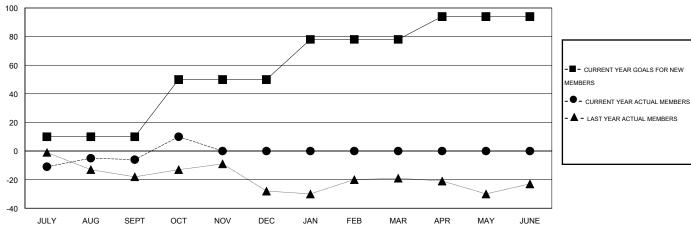

## District 5M 1

Results as of: 10/31/2015

GMT: Judy Hankom LOCATION MINNESOTA GMT CA 1

|               |                  | Clubs            |                  |                  | Members               |                    |                                     |                    |                  |
|---------------|------------------|------------------|------------------|------------------|-----------------------|--------------------|-------------------------------------|--------------------|------------------|
|               | RESUL            | TS FOR 2015-2016 |                  |                  | RESULTS FOR 2015-2016 |                    |                                     |                    |                  |
| QUARTER       | NEW CLUB<br>GOAL | NEW CLUBS        | DROPPED<br>CLUBS | NET<br>GAIN/LOSS | QUARTER               | NEW MEMBER<br>GOAL | CHARTER AND<br>NEW MEMBERS<br>ADDED | DROPPED<br>MEMBERS | NET<br>GAIN/LOSS |
| JULY/AUG/SEPT | 0                | 0                | 0                | 0                | JULY/AUG/SEPT         | 10                 | 27                                  | 33                 | -6               |
| OCT/NOV/DEC   | 1                | 0                | 0                | 0                | OCT/NOV/DEC           | 40                 | 23                                  | 7                  | 16               |
| JAN/FEB/MAR   | 1                | 0                | 0                | 0                | JAN/FEB/MAR           | 28                 | 0                                   | 0                  | 0                |
| APR/MAY/JUNE  | 1                | 0                | 0                | 0                | APR/MAY/JUNE          | 16                 | 0                                   | 0                  | 0                |

## GOALS AND ACTUAL NEW CLUBS CUMULATIVE

| DROPPED CLUBS: 0  DROPPED MEMBERS |    | 21 CLUBS OF 50 ADDED 1 OR MORE NEW MEMBERS | GENDER DISTRIBU<br>MALE<br>FEMALE | TION<br>1,444 (77.47%)<br>420 (22.53%) |     |
|-----------------------------------|----|--------------------------------------------|-----------------------------------|----------------------------------------|-----|
| DECEASED                          | 7  | CLICK HERE FOR HEALTH                      | FAMILY UNIT MEMBERS               |                                        | 319 |
| CLUB CANCELLED                    | 0  | ASSESSMENT DATA                            | HEAD OF HOUSEHOLD                 |                                        | 157 |
|                                   | 33 |                                            | NON HEAD OF HOUSEHOL              | n                                      | 162 |
| TOTAL 4                           | 40 |                                            | NON-HEAD OF HOUSEHOL              | 102                                    |     |